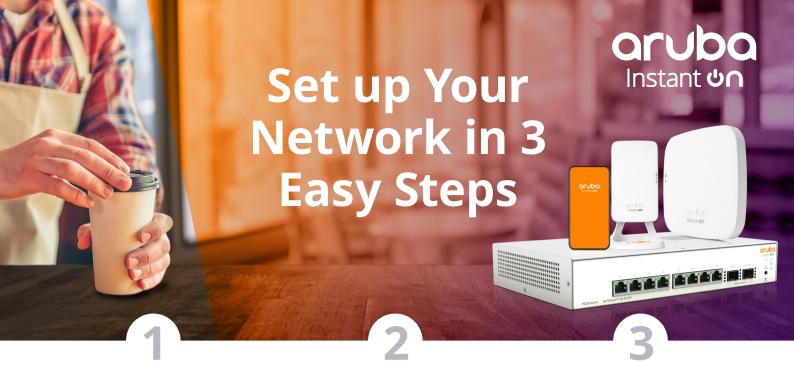

Power up your Aruba Instant On access points and switches

On mobile app to your phone

Follow the steps to configure networks.
You're on!

50% of shoppers EXPECT you to offer free Wi-Fi\*

When there's FREE

(that works!) customers
are more loyal...
and spend more\*\*