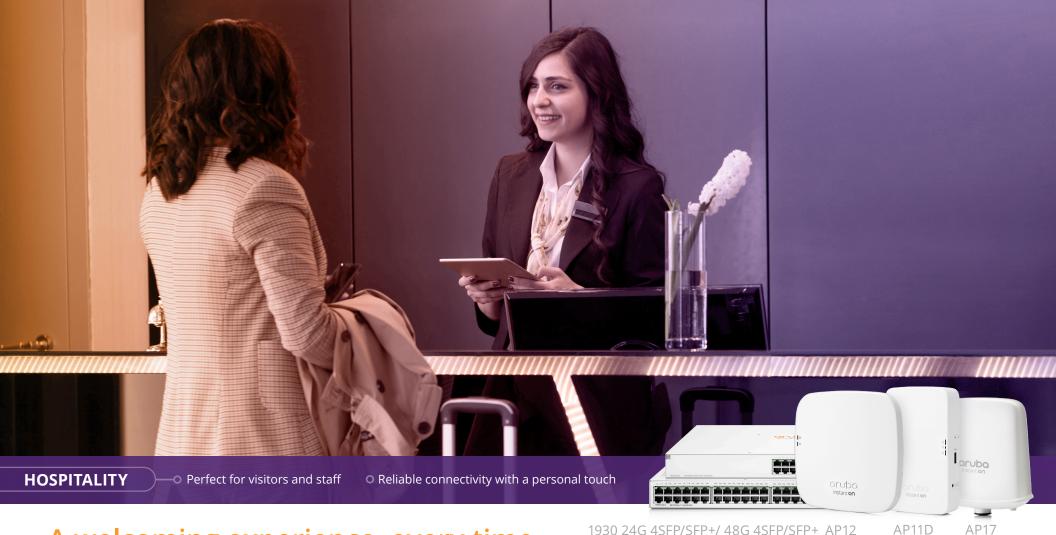

## A welcoming experience, every time.

Whether your run a small B&B or the hottest boutique hotel in town, we understand the guest and staff experience drives your need for fast, secure, and reliable network access. And all it takes is a slow network connection or poor Wi-Fi coverage to knock a review from five to four stars or worse. The Aruba Instant On AP11D, AP12 and AP17 are great for spaces that require seamless indoor and outdoor access and coverage that provides a smooth in-room Wi-Fi

to keep your staff and guests happy. And better yet, simple software tuning ensures everything from Netflix to security

perfect harmony.

experience. The Instant On 1930 24- and 48- port switches are great for powering devices like surveillance cameras, wireless access points, and smart door locks. You get a robust and cost-effective networking solution that's built cameras to key operational systems can work together in