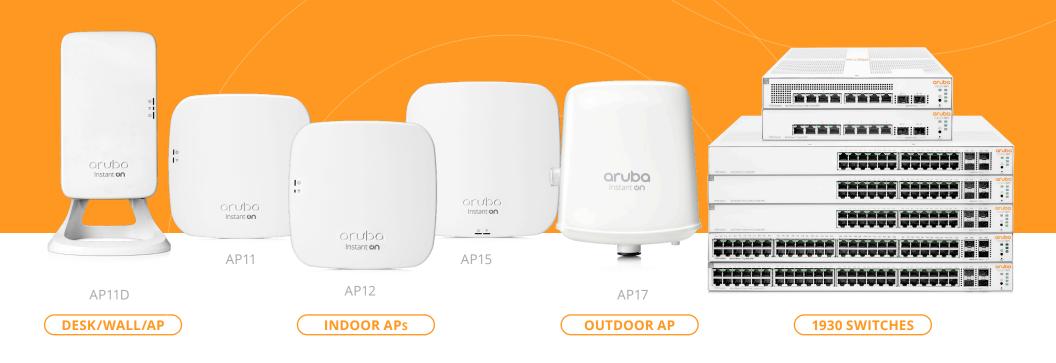

1930 8G CLASS 4 POE 2SFP

AP11

The Aruba Instant On AP11 and Instant On 1930 8-ports switches are perfect for the small boutique, real estate office, or a promising dental practice. You get a cost-effective, easy-to-manage Wi-Fi solution that's built to support the mobile, IoT, and security demands of today's busy commercial environment. The Aruba Instant On 1930 8- and 24-port switches are perfect for powering devices like surveillance cameras and PoS terminals.

## A welcoming experience, every time.

Whether your run a small B&B or the hottest boutique hotel in town, we understand the guest and staff experience drives your need for fast, secure, and reliable network access. And all it takes is a slow network connection or poor Wi-Fi coverage to knock a review from five to four stars or worse. The Aruba Instant On AP11D, AP12 and AP17 are great for spaces that require seamless indoor and outdoor access and coverage that provides a smooth in-room Wi-Fi

Did we just describe your business? Then the Aruba Instant On AP15 and Instant On 1930 24- or 48-port switches are 1930 48G 4SFP/SFP+

AP15

for you. These switches offer the fastest connectivity available to eliminate bottlenecks.

#### Wired and Wi-Fi for that WFH life.

Whether you're running video conference calls or streaming videos for your kids, you need a reliable network. The Aruba Instant On AP11 and AP12 combined with the 8-port Instant On 1930 switch works great at home, offering business-grade connectivity that consumer networking solutions can't.