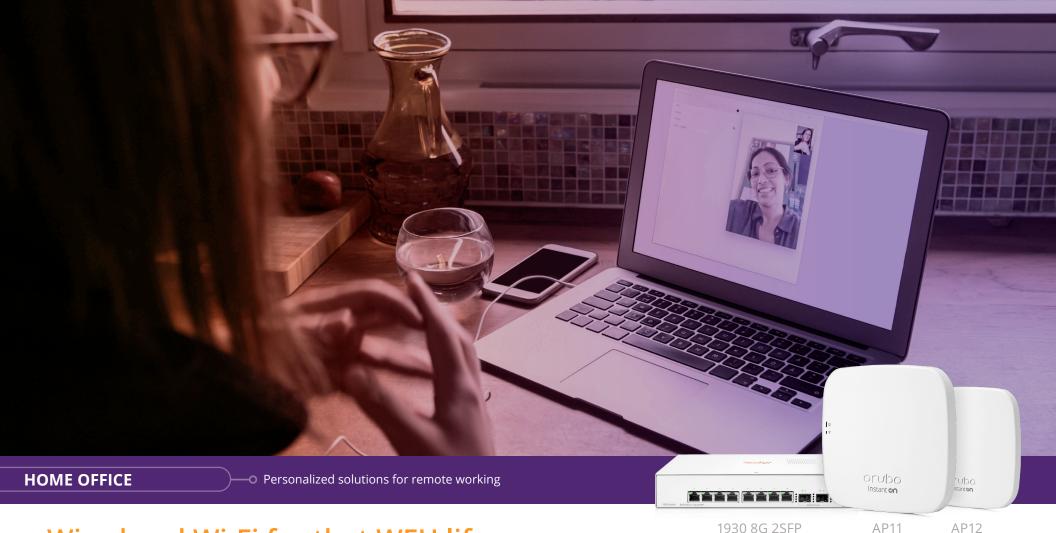

#### Wired and Wi-Fi for that WFH life.

Whether you're running video conference calls or streaming videos for your kids, you need a reliable network. The Aruba Instant On AP11 and AP12 combined with the 8-port Instant On 1930 switch works great at home, offering business-grade connectivity that consumer networking solutions can't.

The Instant On solution prioritizes business-critical applications, so your work apps come first. The solution also comes with an integrated firewall to keep you and your family's personal information, devices, and network protected from online threats.